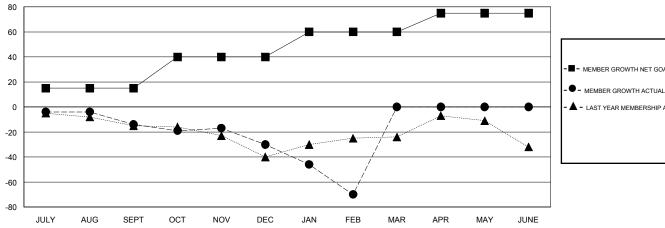

## GOALS AND ACTUAL MEMBERS CUMULATIVE

| <b>-</b> | MEMBER GROWTH NET GOAL |
|----------|------------------------|
|          |                        |

- LAST YEAR MEMBERSHIP ACTUAL

| DROPPED CLUBS: 2 |     |
|------------------|-----|
| DROPPED MEMBERS  |     |
| DECEASED         | 6   |
| CLUB CANCELLED   | 27  |
| OTHER            | 105 |
| TOTAL            | 138 |